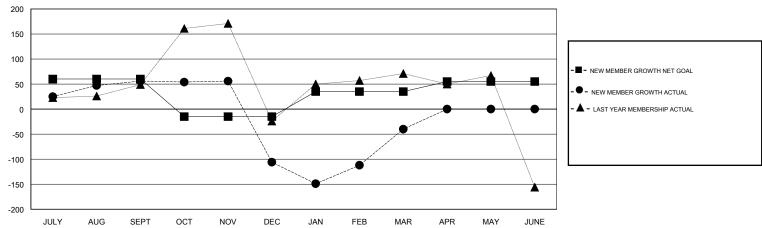

## GOALS AND ACTUAL MEMBERS CUMULATIVE

| DROPPED CLUBS: 11  DROPPED MEMBERS                                                 |   | 54 CLUBS OF 90 ADDED 1 OR MORE<br>NEW MEMBERS | GENDER DISTRIBUTION  MALE 1,975 (75.50%)  FEMALE 641 (24.50%) |  |     |
|------------------------------------------------------------------------------------|---|-----------------------------------------------|---------------------------------------------------------------|--|-----|
| DECEASED                                                                           | 2 | CLICK HERE FOR CUMULATIVE                     | TOTAL FAMILY UNIT MEMBERS                                     |  | 584 |
| CLUB CANCELLED         211           OTHER         156           TOTAL         369 |   | MEMBERSHIP DATA                               | FAMILY MEMBERS PAYING HALF DUES                               |  | 308 |
|                                                                                    |   |                                               |                                                               |  | 306 |
|                                                                                    |   |                                               |                                                               |  |     |

## GMT: KAMLESH JAIN LOCATION INDIA GMT CA Clubs Members

|               | Club          | s           |               | Members               |                                                                |                                                              |                                                    |  |
|---------------|---------------|-------------|---------------|-----------------------|----------------------------------------------------------------|--------------------------------------------------------------|----------------------------------------------------|--|
|               | RESULTS FOR   | R 2016-2017 |               | RESULTS FOR 2016-2017 |                                                                |                                                              |                                                    |  |
| QUARTER       | NEW CLUB GOAL | NEW CLUBS   | DROPPED CLUBS | QUARTER               | NEW MEMBER GROWTH<br>NET GOAL (not reinstated<br>or transfers) | NEW MEMBER<br>GROWTH ACTUAL (not<br>reinstated or transfers) | DROPPED<br>MEMBERS ACTUAL<br>(including transfers) |  |
| JULY/AUG/SEPT | 3             | 2           | 0             | JULY/AUG/SEPT         | 60                                                             | 113                                                          | 57                                                 |  |
| OCT/NOV/DEC   | 1             | 0           | 7             | OCT/NOV/DEC           | -75                                                            | 26                                                           | 188                                                |  |
| JAN/FEB/MAR   | 1             | 3           | 4             | JAN/FEB/MAR           | 50                                                             | 190                                                          | 124                                                |  |
| APR/MAY/JUNE  | 1             | 0           | 0             | APR/MAY/JUNE          | 20                                                             | 0                                                            | 0                                                  |  |