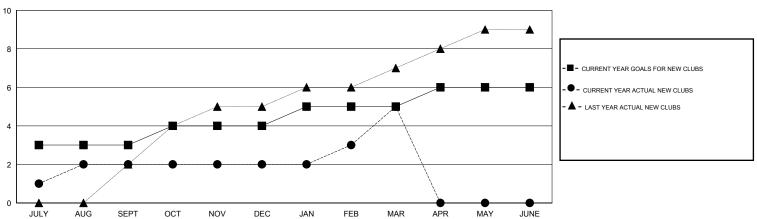

## GOALS AND ACTUAL NEW CLUBS CUMULATIVE

## GMT: KAMLESH JAIN LOCATION INDIA GMT CA Clubs Members

|               | Club          | s           |               | Members               |                                                                |                                                              |                                                    |  |
|---------------|---------------|-------------|---------------|-----------------------|----------------------------------------------------------------|--------------------------------------------------------------|----------------------------------------------------|--|
|               | RESULTS FOR   | R 2016-2017 |               | RESULTS FOR 2016-2017 |                                                                |                                                              |                                                    |  |
| QUARTER       | NEW CLUB GOAL | NEW CLUBS   | DROPPED CLUBS | QUARTER               | NEW MEMBER GROWTH<br>NET GOAL (not reinstated<br>or transfers) | NEW MEMBER<br>GROWTH ACTUAL (not<br>reinstated or transfers) | DROPPED<br>MEMBERS ACTUAL<br>(including transfers) |  |
| JULY/AUG/SEPT | 3             | 2           | 0             | JULY/AUG/SEPT         | 60                                                             | 113                                                          | 57                                                 |  |
| OCT/NOV/DEC   | 1             | 0           | 7             | OCT/NOV/DEC           | -75                                                            | 26                                                           | 188                                                |  |
| JAN/FEB/MAR   | 1             | 3           | 4             | JAN/FEB/MAR           | 50                                                             | 190                                                          | 124                                                |  |
| APR/MAY/JUNE  | 1             | 0           | 0             | APR/MAY/JUNE          | 20                                                             | 0                                                            | 0                                                  |  |